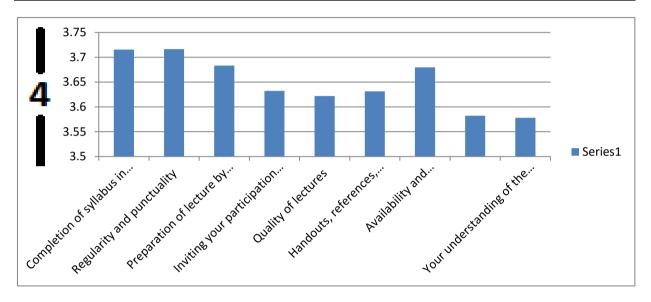

|             |            | Preparati  | Inviting<br>your |            | s, web-  | Availabilit<br>y and<br>accessibili | n of     | Your      |
|-------------|------------|------------|------------------|------------|----------|-------------------------------------|----------|-----------|
| Completio   | Regularity | on of      | participati      |            | and      | ty of the                           | scripts  | understan |
| n of        | and        | lecture by | on and           |            | support  | teacher                             | and      | ding of   |
| syllabus in | punctualit | the        | interactio       | Quality of | material | outside                             | assignme | the       |
| time        | у          | teacher    | n in class       | lectures   | provided | class                               | nts      | course    |
| 3.715435    | 3.716167   | 3.683248   | 3.632041         | 3.6218     | 3.631309 | 3.67959                             | 3.582297 | 3.577908  |